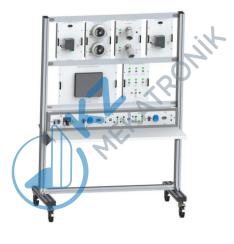

## CCTV SYSTEM TRAINING SET

CODE: SC-06

CCTV Training Set is designed in accordance with the curricula of all institutions requiring technical education, among which can be listed technical universities, technical high schools and any institution in need of technical education. The content of the training set is applicable for advanced technical training as well as basic training. The training set has a modular design. The modules are made of 4mm compact laminate. In the implementation set, user safety is prioritized in accordance with legal regulations. Module boxes are made of sheet metal and coated with electrostatic powder paint. Laser technology is used in drawing symbols and writing technical briefs on modules. Technical details are processed using UV printing technology. The implementation set is made of durable materials. There is a rail system where modules can be installed. Power supplies that have different output voltages and measuring instruments are mounted on the table.

## **TRAINING SET FEATURES**

- DVR Recorder
- Screen Module
- Durable Metal Platform
- Energy Distribution Module
- Radio Transmitter
- Radio Receiver
- Outdoor Camera
- Indoor Camera
- IR Camera
- IP Camera