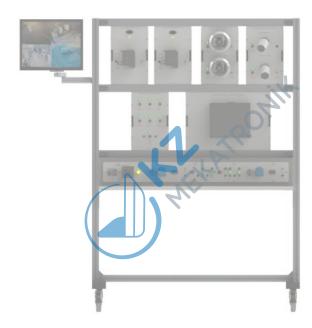

## CCTV SYSTEM TRAINING SET

CODE: SC-06

CCTV Training Set is designed in accordance with the curricula of all institutions requiring technical education, among which can be listed technical universities, technical high schools and any institution in need of technical education. The content of the training set is applicable for advanced technical training as well as basic training. The training set has a modular design. The modules are made of 4mm compact laminate. In the implementation set, user safety is prioritized in accordance with legal regulations. Module boxes are made of sheet metal and coated with electrostatic powder paint. Laser technology is used in drawing symbols and writing technical briefs on modules. Technical details are processed using UV printing technology. The implementation set is made of durable materials. There is a rail system where modules can be installed. Power supplies that have different output voltages and measuring instruments are mounted on the table.

## **TRAINING SET FEATURES**

- DVR Recorder
- Screen Module
- Durable Metal Platform
- Energy Distribution Module
- Radio Transmitter
- Radio Receiver
- Outdoor Camera
- Indoor Camera
- IR Camera
- IP Camera