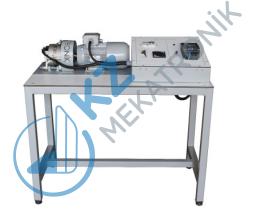

## CHARGING SYSTEM TRAINING SET

CODE: AU-22

The Charging System Training Set - the system is set to motion by the starter key. The revolutions of the motor that drives the charging generator can be adjusted. Charging voltage and current should be measured continuously. Movable parts are firmly ensconced behind transparent plates. Our design prioritizes user safety. The educational panel features educational symbols and information regarding the working mechanism. System equipment as well as the working of the system can be observed from every angle. The system is safely placed within a metal sheet case.

## **TRAINING SET MODULES**

- Charging Generator
- Asynchronous Motor to Drive the Generator
- Adjustable speed of generator
- Battery and plastic battery case
- Metal Sheet Case to Protect the Product from Damage
- Inverter
- Start/Stop button