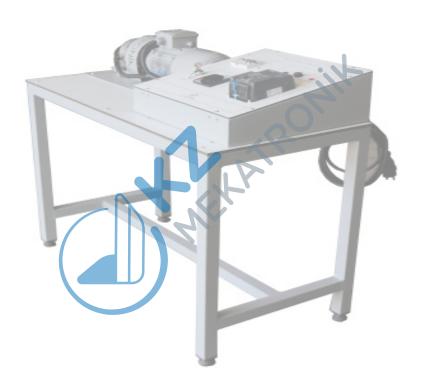

## CHARGING SYSTEM TRAINING SET

CODE: AU-22

The Charging System Training Set - the system is set to motion by the starter key. The revolutions of the motor that drives the charging generator can be adjusted. Charging voltage and current should be measured continuously. Movable parts are firmly ensconced behind transparent plates. Our design prioritizes user safety. The educational panel features educational symbols and information regarding the working mechanism. System equipment as well as the working of the system can be observed from every angle. The system is safely placed within a metal sheet case.

## **TRAINING SET MODULES**

- Charging Generator
- Asynchronous Motor to Drive the Generator
- Adjustable speed of generator
- Battery and plastic battery case
- Metal Sheet Case to Protect the Product from Damage
- Inverter
- Start/Stop button