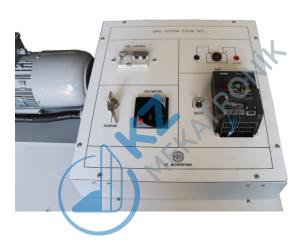

## CHARGING SYSTEM TRAINING SET

CODE: AU-22

The Charging System Training Set - the system is set to motion by the starter key. The revolutions of the motor that drives the charging generator can be adjusted. Charging voltage and current should be measured continuously. Movable parts are firmly ensconced behind transparent plates. Our design prioritizes user safety. The educational panel features educational symbols and information regarding the working mechanism. System equipment as well as the working of the system can be observed from every angle. The system is safely placed within a metal sheet case.

## **TRAINING SET MODULES**

- Charging Generator
- Asynchronous Motor to Drive the Generator
- Adjustable speed of generator
- Battery and plastic battery case
- Metal Sheet Case to Protect the Product from Damage
- Inverter
- Start/Stop button