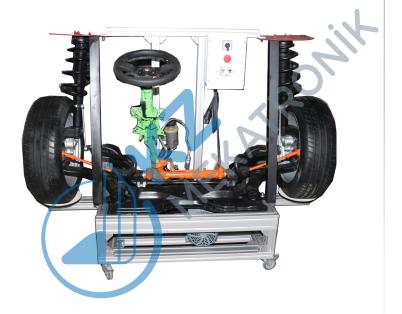

## ACTIVE SUSPENSION TRAINING SET

CODE: AU-07

It allows the simulation of real hydraulic power steering system, thus making it possible to compare hydraulic steering and standard steering. The manometers can be used to observe pump pressure and the power cylinders of left and right tires. The lever mechanism can be used to observe differences in the front tire pressure level. It is possible to measure interior and exterior rod span. System equipment as well as the working of the system can be observed from every angle. The platform on which the system is mounted, is equipped with locking caster swhich provide easy movement. The panel is made completely of durable materials.

## TRAINING SET EQUIPMENT

- Front Suspension and Wheels
- Steering Shaft
- Steering Wheel
- Hydraulic Power Steering Oil Pump
- Hydraulic Power Steering Unit
- Track Rod
- Driving Motor
- Pressure Gauge
- Power Board