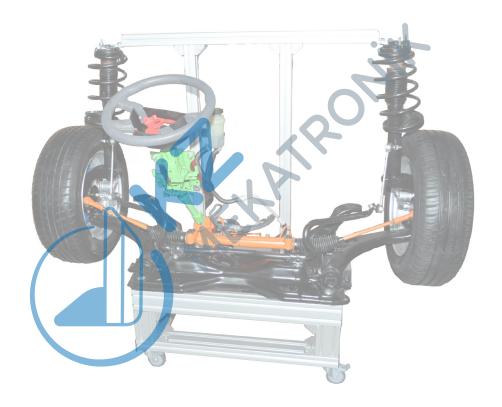

## ACTIVE SUSPENSION TRAINING SET

CODE: AU-07

It allows the simulation of real hydraulic power steering system, thus making it possible to compare hydraulic steering and standard steering. The manometers can be used to observe pump pressure and the power cylinders of left and right tires. The lever mechanism can be used to observe differences in the front tire pressure level. It is possible to measure interior and exterior rod span. System equipment as well as the working of the system can be observed from every angle. The platform on which the system is mounted, is equipped with locking caster swhich provide easy movement. The panel is made completely of durable materials.

## TRAINING SET EQUIPMENT

- Front Suspension and Wheels
- Steering Shaft
- Steering Wheel
- Hydraulic Power Steering Oil Pump
- Hydraulic Power Steering Unit
- Track Rod
- Driving Motor
- Pressure Gauge
- Power Board