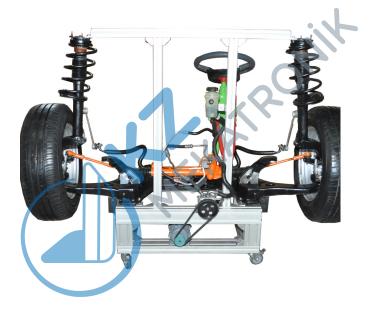

## ACTIVE SUSPENSION TRAINING SET

CODE: AU-07

It allows the simulation of real hydraulic power steering system, thus making it possible to compare hydraulic steering and standard steering. The manometers can be used to observe pump pressure and the power cylinders of left and right tires. The lever mechanism can be used to observe differences in the front tire pressure level. It is possible to measure interior and exterior rod span. System equipment as well as the working of the system can be observed from every angle. The platform on which the system is mounted, is equipped with locking caster swhich provide easy movement. The panel is made completely of durable materials.

## TRAINING SET EQUIPMENT

- Front Suspension and Wheels
- Steering Shaft
- Steering Wheel
- Hydraulic Power Steering Oil Pump
- Hydraulic Power Steering Unit
- Track Rod
- Driving Motor
- Pressure Gauge
- Power Board