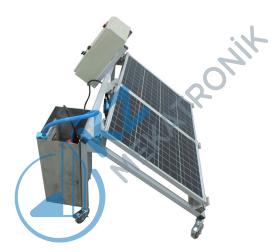

## SOLAR SUMP PUMP

The Solar Sump Pump Training Set is designed in accordance with the curricula of all institutions requiring technical education such as technical universities and technical high schools. The content of the training set is suitable for advanced technical training as well as basic training. In the implementation set, user safety is prioritized in accordance with legal regulations. The panel is made of durable materials. Power supplies that have different output voltages and measuring instruments are mounted on the table. The panel is located on mobile casters.

## TRAINING SET EQUIPMENT

- Submerged pump
- Power distribution panel
- Planar solar collector
- Water tank
- Durable metal implementation