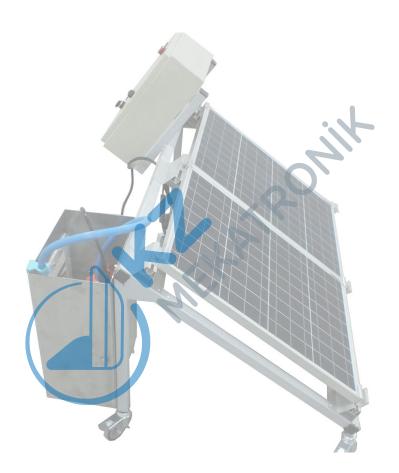

## SOLAR SUMP PUMP

The Solar Sump Pump Training Set is designed in accordance with the curricula of all institutions requiring technical education such as technical universities and technical high schools. The content of the training set is suitable for advanced technical training as well as basic training. In the implementation set, user safety is prioritized in accordance with legal regulations. The panel is made of durable materials. Power supplies that have different output voltages and measuring instruments are mounted on the table. The panel is located on mobile casters.

## TRAINING SET EQUIPMENT

- Submerged pump
- Power distribution panel
- Planar solar collector
- Water tank
- Durable metal implementation